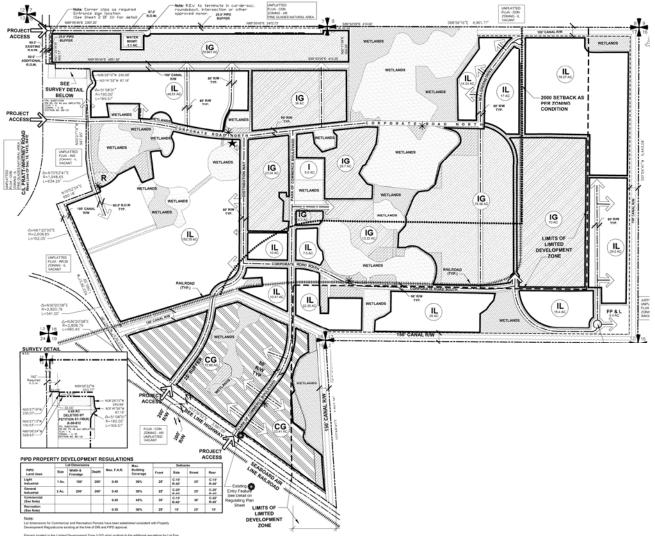

### Master Plan

Parcels located in the Limited Development Zone (LDZ) shall conform to the additional regulations for Lc and Rear Setback as imposed by Conditions of Approval and referenced elsewhere on this page.