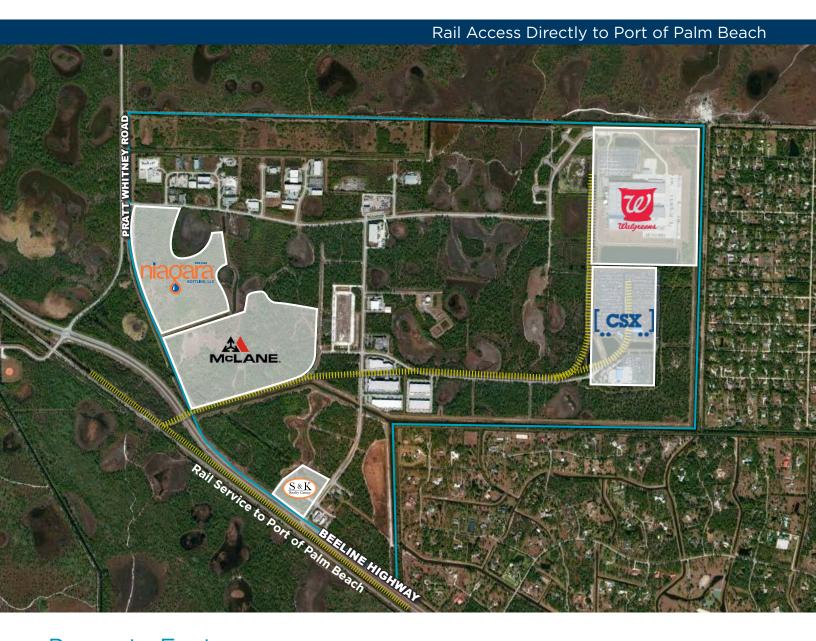

### **Property Features**

- Total Park Acreage: 945 AC
- 383 Acres of Commercial and Industrial Land Available for Sale
- Sites Available from 5-100 Acres
- Fully Entitled / Fully-Served Business Park
- Rail Access Directly to Port of Palm Beach
- 160,000 SF Warehouse Designed and Pad Ready
- Foreign Trade Zone
- Home to Over 50 Businesses Including Walgreens, CSX, Niagara and McLane.
- Infrastructure and Utilities In Place

Enjoy easy access to the region's extensive transportation network, including major highways, air and seaports, plus direct rail service with a link to the Port of Palm Beach.