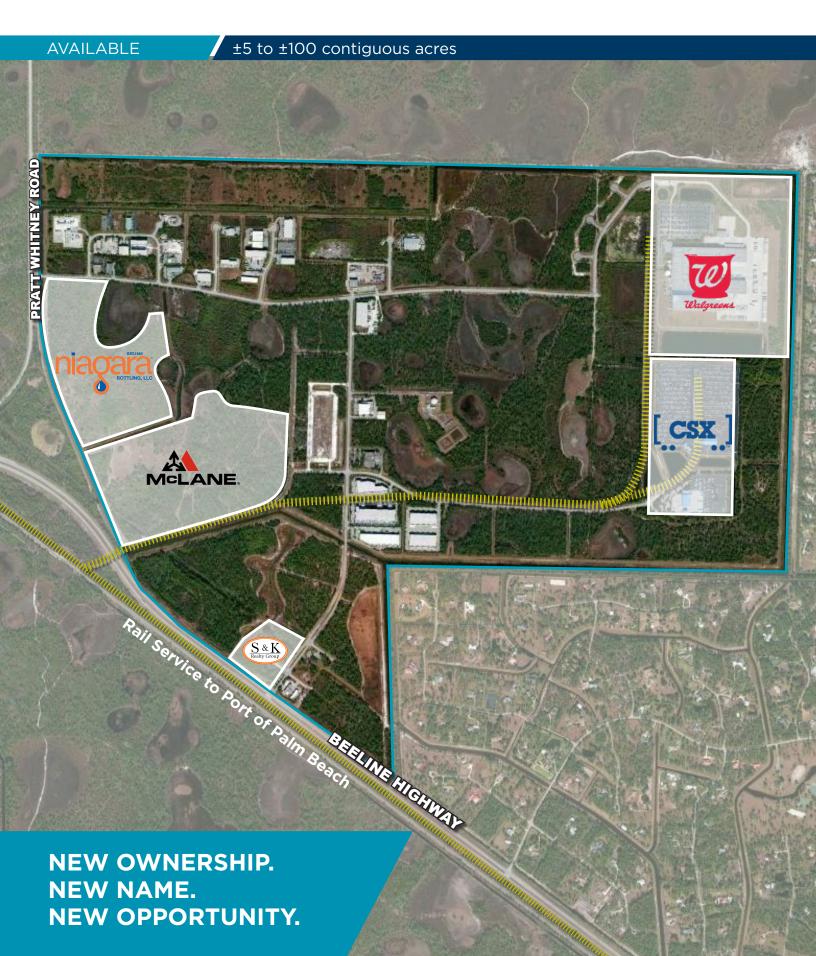

### **Property Features**

- Total Park Acreage: 945 AC
- 383 Acres of Commercial and Industrial Land Available for Sale
- Sites Available from 5-100 Acres
- Fully Entitled / Fully-Served Business Park
- Rail Access Directly to Port of Palm Beach
- 160,000 SF Warehouse Designed and Pad Ready
- Foreign Trade Zone
- Home to Over 50 Businesses Including Walgreens, CSX, Niagara and McLane.
- Infrastructure and Utilities In Place

Enjoy easy access to the region's extensive transportation network, including major highways, air and seaports, plus direct rail service with a link to the Port of Palm Beach.